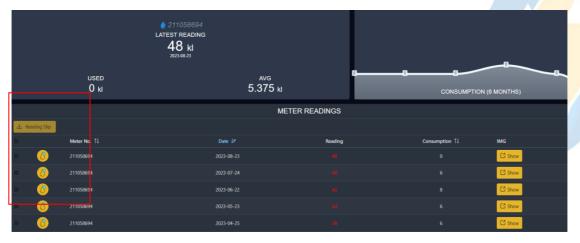

To view your Billig Receipt, tick the check box on the left of the consumption period you would like to view.

Then click on the "Reading Slip" tab. A reading slip with billing information, the openig and closing readings and photos will be downloaded in pdf. Format.