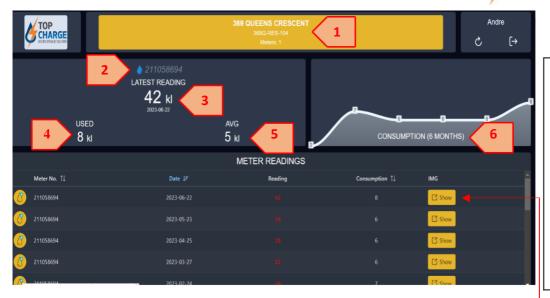

## > OVERALL VIEW

❖ You should be logged in, with the overall view as:

### Viewing data:

- 1. Building and Unit ID
- 2. Meter number
- 3. Last reading
- 4. Last consumption
- 5. Average consumption
- 6. 6-month consumption graph

- To view your water meter reading, with a time stamp, click on "Show".
- A photo of your water meter will pop up, showing your meter reading witha time and date stapm.