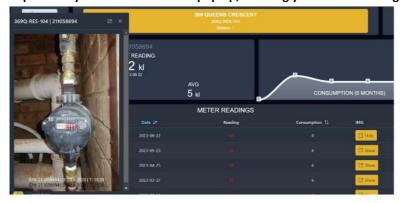

### Viewing data:

- 1. Building and Unit ID
- 2. Meter number
- 3. Last reading
- 4. Last consumption
- 5. Average consumption
- 6. 6-month consumption graph

- To view your water meter reading, with a time stamp, click on "Show".
- A photo of your water meter will pop up, showing your meter reading witha time and date stapm.